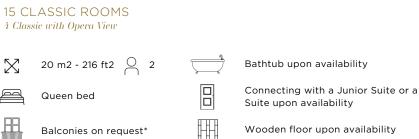

### 25 DELUXE ROOMS 16 Deluxe with Opera View

Our 69 Rooms & Suites

 30 m2 - 323 ft2
 3

 Image: Solution of the sector of the sector

Bathtub on request

Connecting with a Deluxe or a Superior room upon availability

Wooden floor upon availability