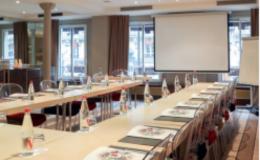

## RESTAURANT "L' E7"

X 100 m2 - 1076 ft2

Until 80 people for a cocktail 56 people for a dinner