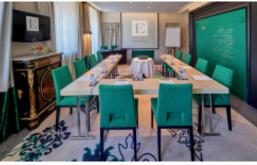

## MEETING IN A SUITE

X 38 m2 - 409 ft2

Until 15 people in «U» shape Until 20 people in "Théâtre" shape