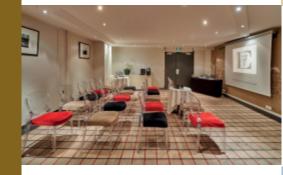

### SALON MARIGNY

🔀 55 m2 - 592 ft2

Until 40 people in theatre style 20 people in board room 26 people in « U » shape

## LE SALON MOGADOR

🔀 43 m2 - 463 ft2

Until 24 people in theatre style 16 people in « U » shape